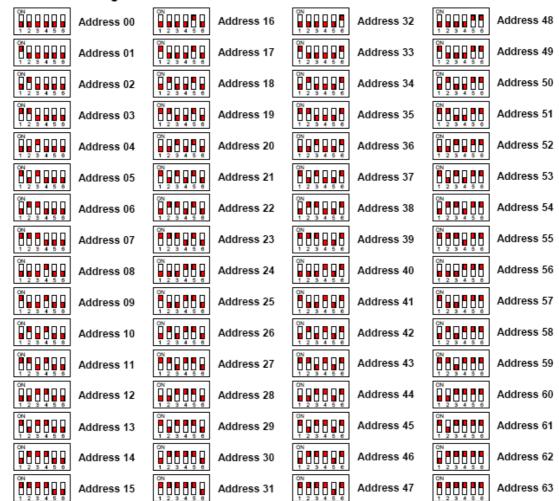

line connectors (K1 and K2). Two connectors allow to connect and disconnect the data line.

The data line cable when connecting with CBU (single connector) modules:



The data line cable when connecting with CBU2 (two connectors) modules:



### The complete photo of the CBU unit



The battery connectors and the battery temperature sensor are provided with each CBU unit.

PLEASE NOTE: CBU2 modules (with 2 connectors) are marked with "ACC" sticker on the module.

# COL-10 cometing Et cable victor Image: Color of cable victor Image: C

### Additional accessories supplied with each BMS

Heat conductive, electrically insulated self-adhesive foil KERAFOL must be installed under each CBU unit, between the CBU unit and the cooler surface.

### The mounting of the insulation for each module





### Module addressing:

### The CBU Terminal module – CBUX (ZR)

The 64 cell BMS Main unit has one (1) dataline for up to 64 cells. The last module, at the end of the dataline, must be the Terminal module – CBUX – also marked "ZR". The terminal module closes the dataline connection. In all other functions, the CBUX is the same as any CBU module.

The 128 cell BMS Main unit has two (2) datalines for up to 64 cells. One dataline for cells 1 to 64, the other dataline for cell 65 to 128. The terminal modules are needed at the end of each dataline.

## http://www.yttrium-power.com/

**GWL Europe Ltd.**, 2nd Floor, 3 Barclays Court Ave. St Peter Port, Guernsey GY1 6AW, The Channel Islands, Europe. **Email: info@gigawavelink.com** 

Auto88 - EV & Power Solutions, c/o i4wifi a.s., Prumyslova 11,