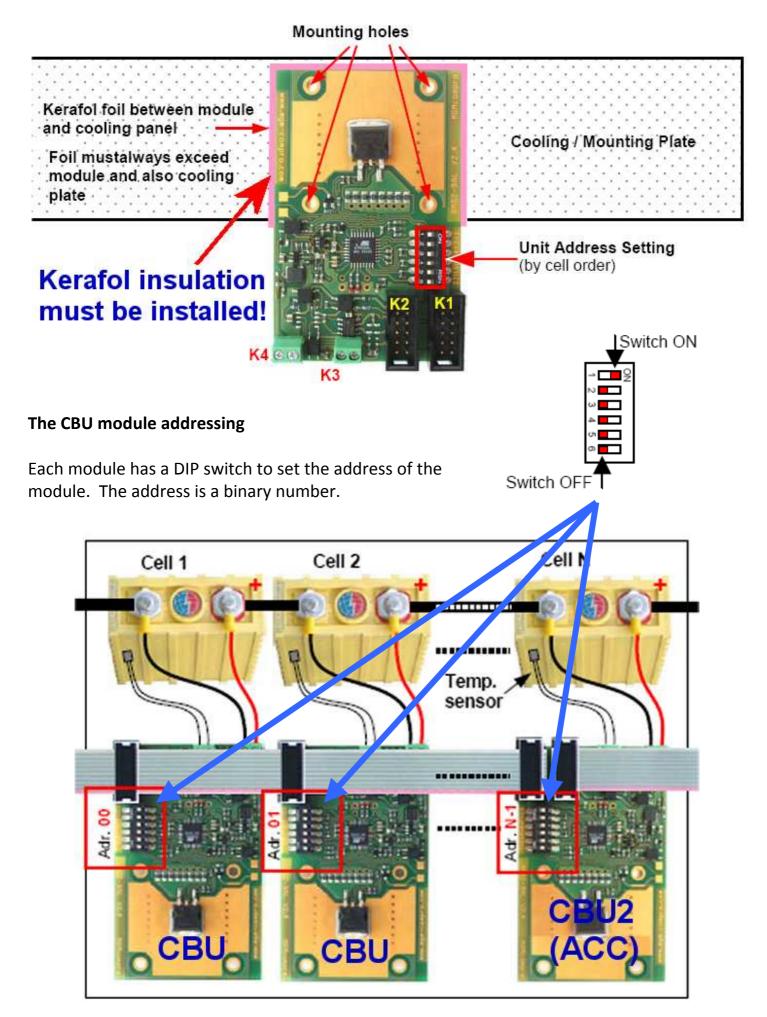

### Additional accessories supplied with each BMS

Heat conductive, electrically insulated self-adhesive foil KERAFOL must be installed under each CBU unit, between the CBU unit and the cooler surface.

### The mounting of the insulation for each module

### Module addressing:

### The detailed installation of the CBU units

The Cell Balancing Unit is connected to each individual cell in the battery pack.

RT-BMS-2-CBU has one data line connector (K1), RT-BMS-2-CBU2 has two data line connectors (K1 and K2). Two connectors allow to connect and disconnect the data line.