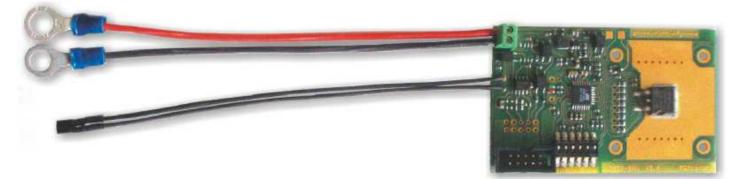

### The complete photo of the CBU unit

The battery connectors and the battery temperature sensor are provided with each CBU unit.

PLEASE NOTE: CBU2 modules (with 2 connectors) are marked with "ACC" sticker on the module.