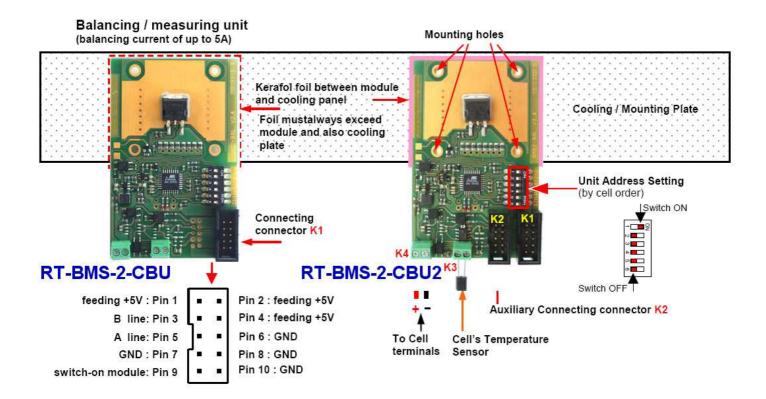

### The detailed installation of the CBU units

The Cell Balancing Unit is connected to each individual cell in the battery pack.

RT-BMS-2-CBU has one data line connector (K1), RT-BMS-2-CBU2 has two data line connectors (K1 and K2). Two connectors allow to connect and disconnect the data line.

The data line cable when connecting with CBU (single connector) modules:

The data line cable when connecting with CBU2 (two connectors) modules:

### The complete photo of the CBU unit

The battery connectors and the battery temperature sensor are provided with each CBU unit.

PLEASE NOTE: CBU2 modules (with 2 connectors) are marked with "ACC" sticker on the module.

### Additional accessories supplied with each BMS

Heat conductive, electrically insulated self-adhesive foil KERAFOL must be installed under each CBU unit, between the CBU unit and the cooler surface.

### Module addressing: