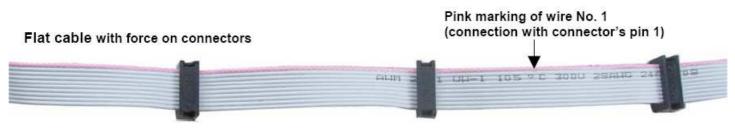

The data line cable when connecting with CBU (single connector) modules:

The data line cable when connecting with CBU2 (two connectors) modules: