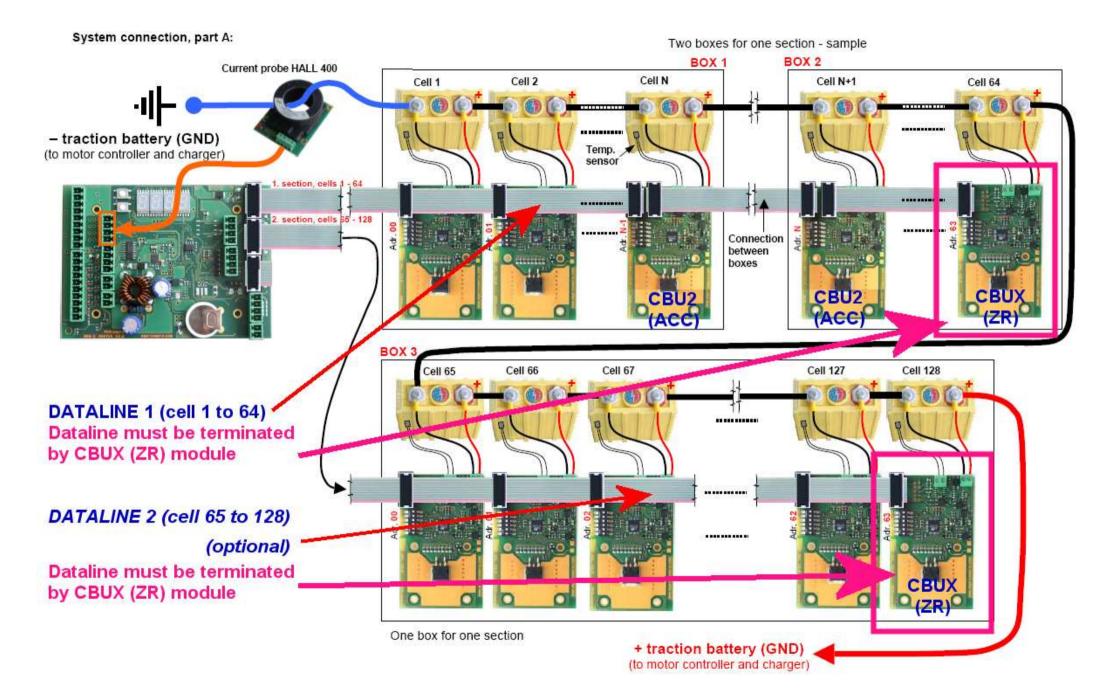

### The CBU Terminal module – CBUX (ZR)

The 64 cell BMS Main unit has one (1) dataline for up to 64 cells. The last module, at the end of the dataline, must be the Terminal module – CBUX – also marked "ZR". The terminal module closes the dataline connection. In all other functions, the CBUX is the same as any CBU module.

The 128 cell BMS Main unit has two (2) datalines for up to 64 cells. One dataline for cells 1 to 64, the other dataline for cell 65 to 128. The terminal modules are needed at the end of each dataline.

### The complete overview of the installation of the CBU, CBU2 and the terminal module – CBUX (ZR)