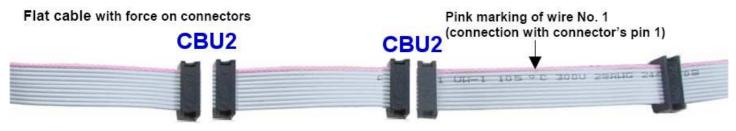

The data line cable when connecting with CBU (single connector) modules:

The data line cable when connecting with CBU2 (two connectors) modules: